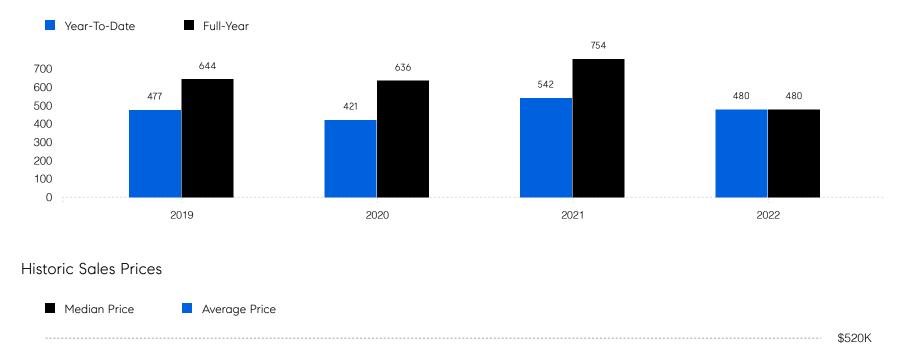

| # OF CONTRACTS | 498           | 452           | -9.2%    |
|                       | # NEW LISTINGS | 624           | 504           | -19.2%   |
| Condo/Co-op/Townhouse | # OF SALES     | 73            | 56            | -23.3%   |
|                       | SALES VOLUME   | \$20,263,600  | \$15,702,400  | -22.5%   |
|                       | MEDIAN PRICE   | \$270,000     | \$279,950     | 3.7%     |
|                       | AVERAGE PRICE  | \$277,584     | \$280,400     | 1.0%     |
|                       | AVERAGE DOM    | 36            | 26            | -27.8%   |
|                       | # OF CONTRACTS | 75            | 59            | -21.3%   |
|                       | # NEW LISTINGS | 86            | 67            | -22.1%   |

## Union

#### Historic Sales

0-

2019



2020

2021

\$440K

\$360K

\$280K

\$200K

2022

#### COMPASS

Source: Garden State MLS, 01/01/2020 to 09/30/2022 Source: NJMLS, 01/01/2020 to 09/30/2022 Source: Hudson MLS, 01/01/2020 to 09/30/2022

Compass is a licensed real estate broker and abides by Equal Housing Opportunity laws. All material presented herein is intended for informational purposes only. Information is compiled from sources deemed reliable but is subject to errors, omissions, changes in price, condition, sale, or withdrawal without notice. No statement is made as to the accuracy of any description. All measurements and square footages are approximate. This is not intended to solicit property already listed. Nothing herein shall be construed as legal, accounting or other professional advice outside the realm of real